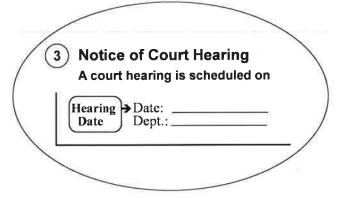

At the court, give your forms to the clerk of the court. The clerk will give you a hearing date on the *Notice of* Court Hearing form, and if your request for immediate orders is granted, a copy of the Temporary Restraining Order signed by a judicial officer.

#### How soon can I get the order?

If you ask for a temporary restraining order, the court will decide within 24 hours whether or not to make the order. Sometimes the court decides sooner. Ask whether you should wait or come back later to get the signed Notice of Court Hearing and Temporary Restraining Order.